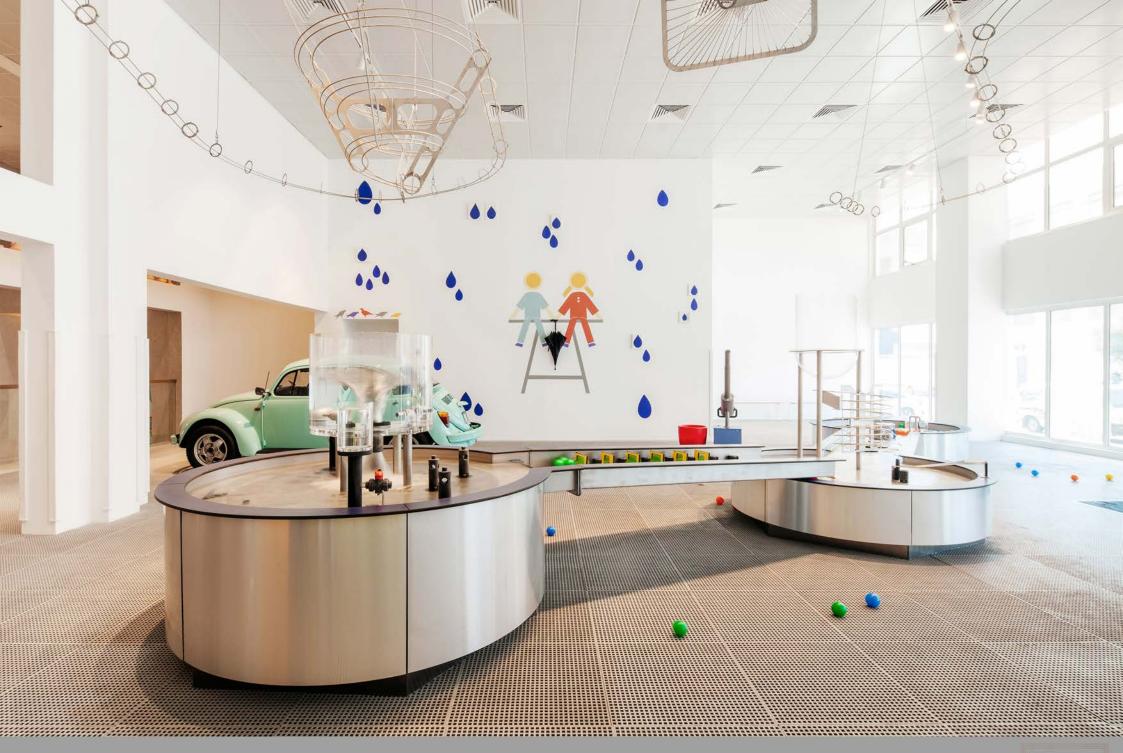

### INTERIOR ARCHITECTURE

The Atelier's interior architecture involvement starts at the inception of a project maintaining a direct approach throughout the project's duration with a tailor-made service that caters to the specific needs of the client. We believe that architecture should provide a seamless experience, from outside to inside. The starting point is to gain a clear understanding of the client's needs and the way in which a room or sequence of spaces will be used. We have created interiors that span the spectrum from private houses to offices; from art galleries to restaurants. The space planning, quality of light, the choice of materials and the location of furnishings and works of art are coordinated as part of the overall scheme; and each element involves the same process of questioning. We will guide you through the different phases of the project - Concept, Schematic and Detail Design supported with technical drawings, material specifications and 3D renders.