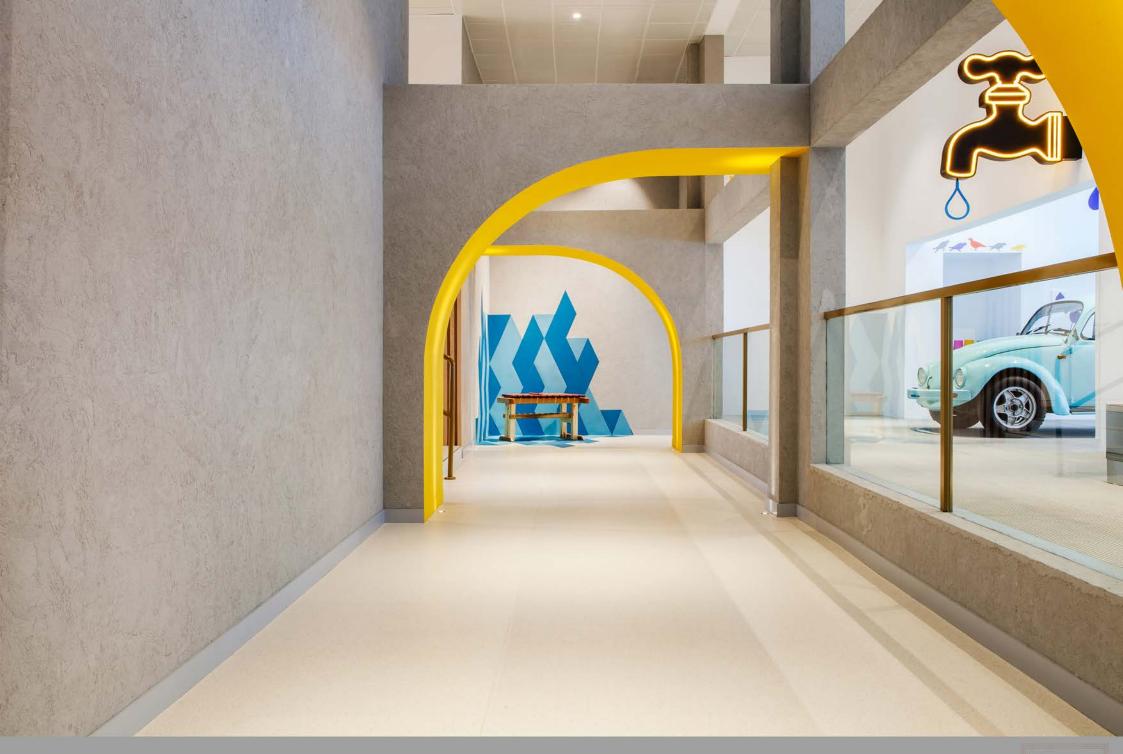

### INTERIOR ARCHITECTURE

The Atelier's interior architecture involvement starts at the inception of a project maintaining a direct approach throughout the project's duration with a tailor-made service that caters to the specific needs of the client. We believe that architecture should provide a seamless experience, from outside to inside. The starting point is to gain a clear understanding of the client's needs and the way in which a room or sequence of spaces will be used. We have created interiors that span the spectrum from private houses to offices; from art galleries to restaurants. The space planning, quality of light, the choice of materials and the location of furnishings and works of art are coordinated as part of the overall scheme; and each element involves the same process of questioning. We will guide you through the different phases of the project - Concept, Schematic and Detail Design supported with technical drawings, material specifications and 3D renders.