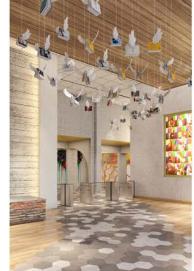

### INTERIOR ARCHITECTURE

The Atelier's interior architecture involvement starts at the inception of a project maintaining a direct approach throughout the project's duration with a tailor-made service that caters to the specific needs of the client. We believe that architecture should provide a seamless experience, from outside to inside. The starting point is to gain a clear understanding of the client's needs and the way in which a room or sequence of spaces will be used. We have created interiors that span the spectrum from private houses to offices; from art galleries to restaurants. The space planning, quality of light, the choice of materials and the location of furnishings and works of art are coordinated as part of the overall scheme; and each element involves the same process of questioning. We will guide you through the different phases of the project - Concept, Schematic and Detail Design supported with technical drawings, material specifications and 3D renders.